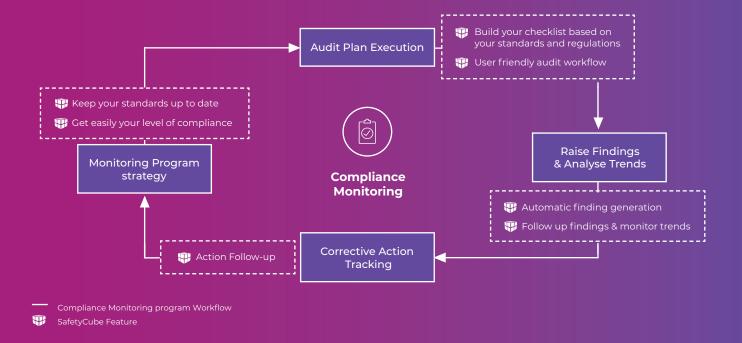

#### **COMPLIANCE MONITORING**

Perform a **continuous review** of all your applicable standards to be **audit-ready at anytime**.

## Implement, maintain and continually review the effectiveness of the compliance monitoring program