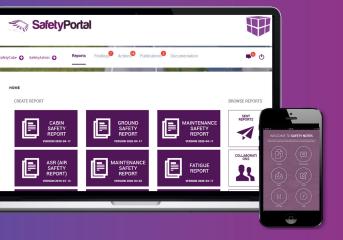

#### **EASY REPORTING**

Ease your reporting process thanks to the **SafetyPortal** or the **SafetyNote app** to notify online or offline and communicate with your team.

#### E-REPORT

Build a proactive reporting system and boost your data capture for identifying hazards.