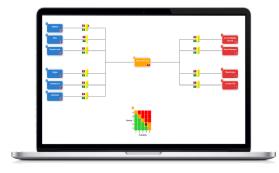

#### **DYNAMIC BOWTIE**

Connect all your safety data to get **real time risk assessment** using our dynamic BowTie technology.

#### **RISK ASSESSMENT**

Create the organization's risk map using the BowTie approach. Track your risk level and control effectiveness in real time.