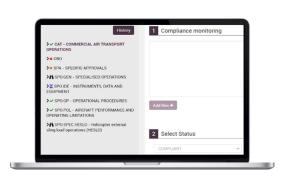

#### **COMPLIANCE MONITORING**

Perform a **continuous review** of all your applicable standards to be **audit-ready at anytime**.

## Implement, maintain and continually review the effectiveness of the compliance monitoring program