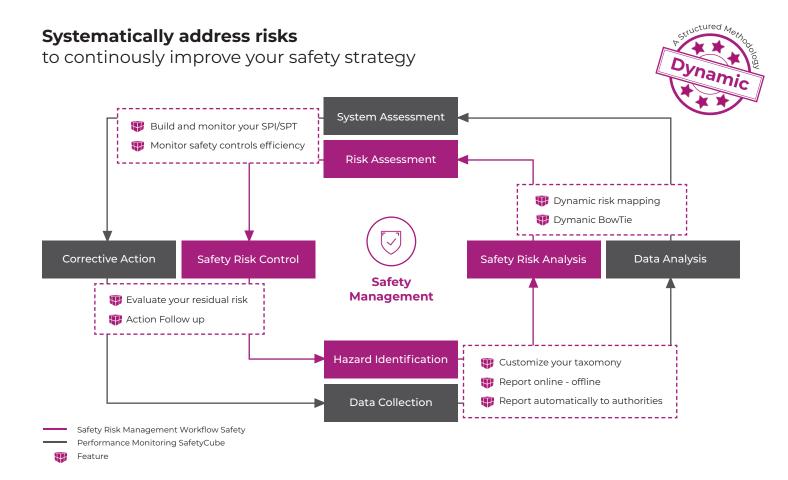

## Make the best of your safety & compliance data

Use the same tool for Safety & Compliance to identify opportunities for reaching operational excellence, support decision-making and enhance safety.

## Assess your risk with the BowTie approach

Standardize your risk evaluation approach, monitor operational performance, and the effectiveness of your mitigation strategies.

## Support a proactive compliance monitoring

Identify and track weaknesses and gaps in the management system and operational processes.

#### **RISK ASSESSMENT**

Create the organization's risk map using the BowTie approach. Track your risk level and control effectiveness in real time.

#### MANAGEMENT OF CHANGE

Enhance your process to manage changes within the organization. Identify and register new hazards, assess risk related and track mitigation strategies.

#### MONITORING

Build your own KPI based on your safety data using this statistical module.